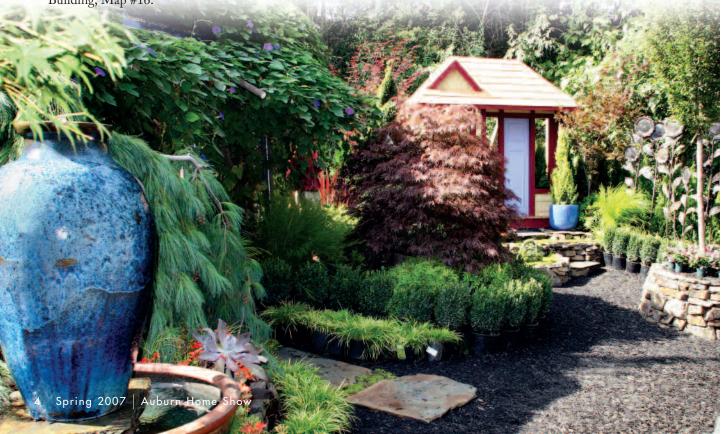

### TIPS ON GETTING THE MOST OUT OF THE SHOW

The Show is BIG! With 1100 exhibits, you'll want to come early and plan on spending most of the day. Enjoy a lunch break at the International Food Court.

- · Wear comfortable shoes. The show is indoors and outdoors, so dress appropriately.
- Make a List. Take some time before coming to the Show to jot down your projects. Browse the exhibitor list to see which vendors interest you the most.
- Collect Information from any vendors that interest you so you can read and compare at your leisure.
- Attend a seminar a big part of the Home Show is the ability to find people who know how to build, remodel, design, landscape and provide the products and services that you need. Another way is to attend a seminar to tap into that expertise. All seminars are free.
- Don't just browse...talk to vendors. If you are interested in a product or service, leave your name and phone number and ask the vendor to follow up with you after the show.
- Pick a meeting place in case you get separated from you party. We suggest the planter in front of Placer Building, Map #16.