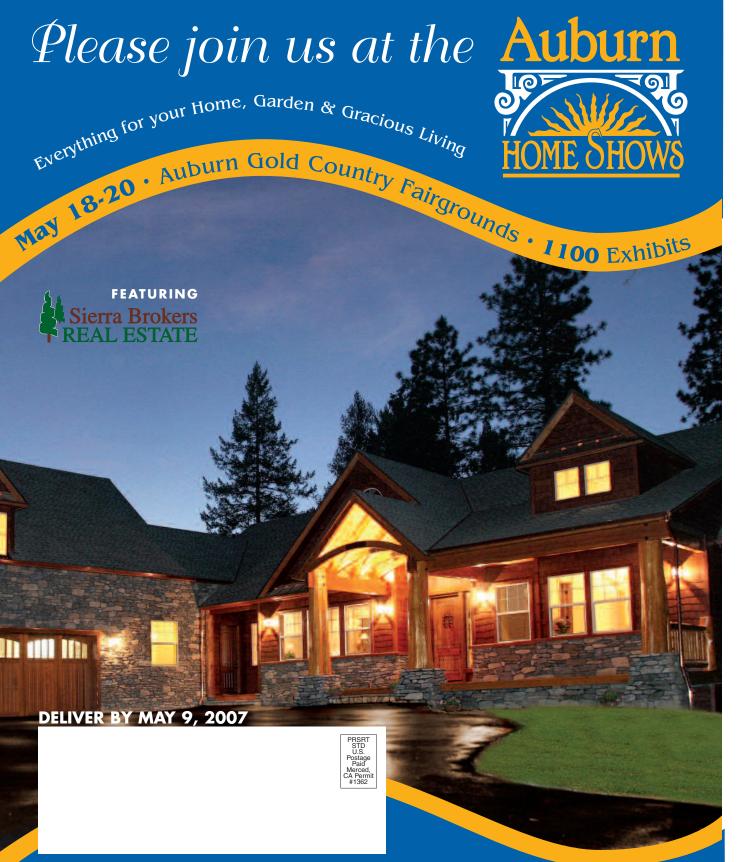

### YOU'RE INVITED TO THE 2007 SPRING AUBURN HOME SHOW

Spring is here. Nature is bursting with the energy of renewal and the Auburn Home Show is bursting with ideas to make your life easier and more fulfilling.

Come spend the day exploring all the exhibits and demonstrations on Auburn's beautiful Gold Country Fairgrounds. Bring your ideas, sketches or design plans for that special project you've been planning. Take advantage of the expert advice and tremendous discounts available.

Don't forget to sign up for fabulous prizes and take home the special samples and souvenirs many of the more than 1,100 vendors offer. 'Imagine the World' display from Quick Creations can't be missed with incredible themed vignettes.

Outstanding restaurant chefs will demonstrate fantastic recipes, right before your eyes. You'll get to sample them, too! Check out the outdoor living displays, the spectacular garden vignettes, great food, and special features such as real estate buyers and sellers seminars. New this year is putting something in the garage. Big Boys' Toys with a Backyard Pool Jam Wakeboard competition.

General admission is \$6 for adults, but you'll get \$1 off if you bring a donation of canned or packaged food for the Auburn Interfaith Food Closet. Admission for

kids aged 5-12 is \$1, those under 5 accompanying an adult will be admitted free.

Friday is Seniors' Day, with those 60 and older admitted for \$1. Parking is \$4.

For more information, visit www.AuburnHomeShows.com.

See you at the show! Candie, Lani & Heather