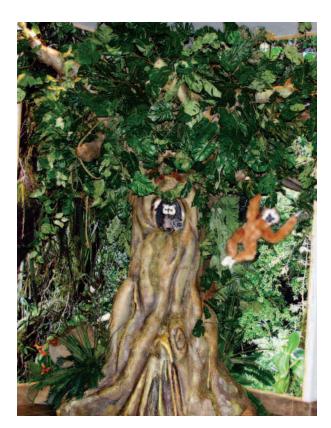

### IMAGINE THE WORLD WITH QUICK CREATIONS Map #20

If you see anything at the show, it has to be Quick Creations' fantastic display. Words are hard to describe how they will blend fantasy into reality.

Multiple themed vignettes will be created to get your imagination flowing. Look for a game room with a ten-

nis shoe coming out of the ceiling. A kid's room will have special features that would be the envy of the neighborhood. Watch for the Home Theater area with an architectural wall including arches, pillars and crown molding.

Their outside displays will surprise and intrigue visitors to see a world waterfall theater projecting the Chef's Cooking Demonstrations. Backyard kitchens can be very exciting with their themed island grills or pizza ovens.

If you can imagine it, Quick Creations can build it. Let your daughter be a princess when you transform her room into Cinderella's castle or Dora the Explorer. Your son can walk into his own room with Pirate of the Carribean ship or a race track. Play pool under a space ship projector.

This company is so unusual that you have to see it to believe it. Visit Quick Creations at their location at the Auburn Home Show Map #20.

Quick Creations' "Alf Tree"