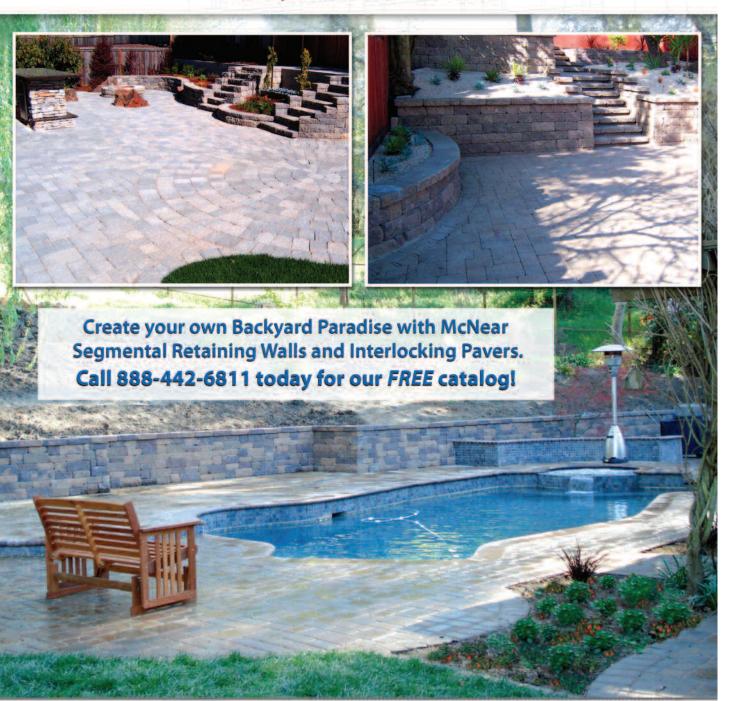

- · Thin Brick
- Face Brick
- Interlocking Pavers
- VERSA-LOK® Retaining Walls
- Rumford Fireplaces

1 McNear Brickyard Rd., San Rafael, CA 94901

888-442-6811 www.mcnear.com