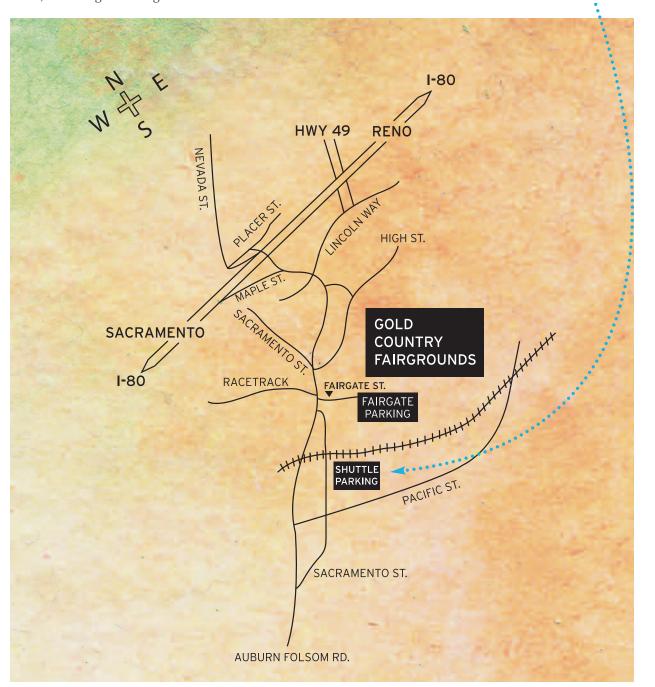

### DIRECTIONS TO THE SHOW

### From Sacramento:

Take I-80 East, Exit Maple St./Auburn, Follow signs to Fairgrounds

### From Reno:

Take I-80 West, Exit Nevada St./Auburn, Cross over FWY, Follow signs to Fairgrounds

### Free Shuttle Service:

Sat. & Sun. 10-6. It's easy, just park at the Sacramento St. lot (\$4 parking) and enjoy a short ride to the front gate. The bus will pick up passengers about every 10 minutes and will operate in both directions.