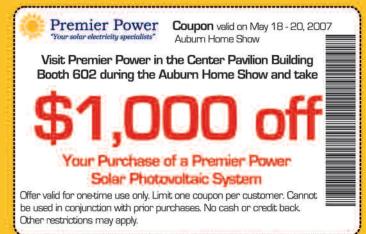

### Summer is just around the corner and the hot weather also means higher electric bills!

Are you paying \$200 or more a month for electricity? Families who have invested in a Premier Power Solar system know the satisfaction of paying an electric bill as low as just \$5 a month. So can you...

How does it work? A solar system converts the sunlight into electricity. If you produce more than you need, your meter will literally spin backwards and you will receive credit from the electric company.

Why Premier Power? We pay attention to details and treat your home as if it was ours. Our experience with more than 1,000 installation and our "Solar Zero Defect" quality program guarantees you will get the highest quality product and installation.

To find out more about visit www.premierpower.com/auburn/

Hurry! You can qualify for a cash rebate starting at \$6,500. Rebate is on a first come, first serve basis.