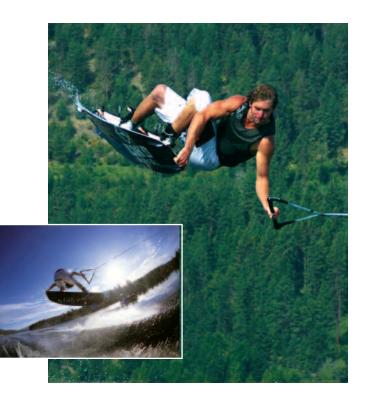

### BIG BOY TOYS and BACKYARD POOL JAM Map #4

As part of the Spring Auburn Home Show, Big Boys Toys will be an added feature.

Attendees will have an opportunity to view a selection of 'toys' ranging from mild to wild!

Sports cars, Land Rovers, boats, motorcycles, personal watercraft and much, much more will be part of the Big Boys Toys section of the show. Great deals and prizes will be offered to attendees.

To kick off the Big Boys Toys, a wakeboard competition will be held. Sponsored by Auburn's Off Axis Boardshop, this crowd pleaser is thrilling. Top West Coast Wake Rail riders will throw down their best moves for cash prizes. There will also be a raffle and prizes including a Wakeboard boat tower.

Friday will include all day expression session, Saturday will have three shows, 11am, 2pm and 4pm, each show featuring the top West Coast Rail riders. Sundays competition begins at noon.

20 Spring 2007 | Auburn Home Show Spring 2007 | Auburn Home Show 21