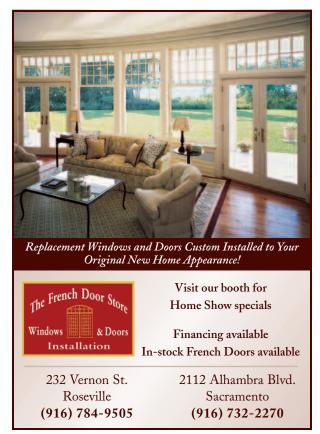

on the Gold



Ty Rowe of Bootleggers demonstrates a tasty apple desert at the last Auburn Home Show



Sampling will immediately follow the demonstrations.

### Chefs' Cooking Demonstration Schedule

Map # 20 Gold Country Stage

### **SATURDAY**

11:30 Bootleggers with Ty Rowe

1 pm The Club Car with Sara

4 pm Drooling Dog with Linda

### **SUNDAY**

11:30 Lattitudes with Pete

1 pm Monkey Cat with Scott Burnes

3 pm Downtown Grill with Jeff Boundy

## PARTICIPATING RESTAURANTS CHEF'S COOKING DEMONSTRATIONS



Latitudes • Auburn



Carpe Vino • Auburn



Bootleggers Old Town Tavern • Auburn



Drooling Dog BBQ • Colfax





Club Car • Auburn

Monkey Cat Restaurant & Bar • Auburn



Downtown Grill • Auburn





236 Harding Blvd Roseville

916-786-0933

8 Spring 2007 | Auburn Home Show







### COMPANIES COMBINE FOR DRAMATIC EFFECT

One of the most popular show exhibitors is Atlantic Stone Products. Not only because of the \$10,000 countertop giveaway but for their excellence as a business.

Recently, Atlantic Stone moved its tile and stone gallery to 4200 Pinell Street, Sacramento. This new site doubles the fabrication shop, increases the show room floor and offers an indoor warehouse for customer comfort. Hassle-free volume purchases provide pricing that includes all of the costs involved in importing stone.

Joining Atlantic Stone is Art Tile by Marti, with the ability to discuss and design each customer's custom tile. Art Tile by Marti features hand-made, sculpted glazed tiles, fired on location. Hand painted scenes of the customer's choice can also become part of the