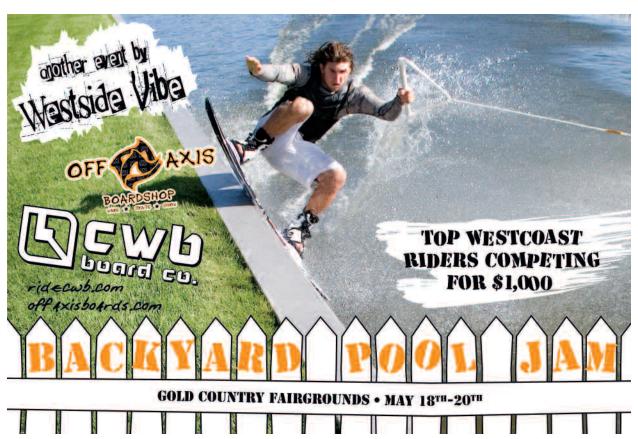

### BIG BOY TOYS and BACKYARD POOL JAM Map #4

As part of the Spring Auburn Home Show, Big Boys Toys will be an added feature.

Attendees will have an opportunity to view a selection of 'toys' ranging from mild to wild!

Sports cars, Land Rovers, boats, motorcycles, personal watercraft and much, much more will be part of the Big Boys Toys section of the show. Great deals and prizes will be offered to attendees.

To kick off the Big Boys Toys, a wakeboard competition will be held. Sponsored by Auburn's Off Axis Boardshop, this crowd pleaser is thrilling. Top West Coast Wake Rail riders will throw down their best moves for cash prizes. There will also be a raffle and prizes including a Wakeboard boat tower.

Friday will include all day expression session, Saturday will have three shows, 11am, 2pm and 4pm, each show featuring the top West Coast Rail riders. Sundays competition begins at noon.

20 Spring 2007 | Auburn Home Show Spring 2007 | Auburn Home Show 21